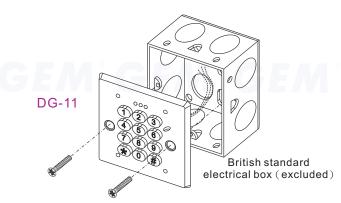

The door reed switch Input is used to time out the timer when door is moved for Anti-Trailing. User access PINs ensure that all functions controlled to authorized persons only. It mounts to Common Europe single-gang electrical box or directly to any wall.

(Flush Mount Installation)